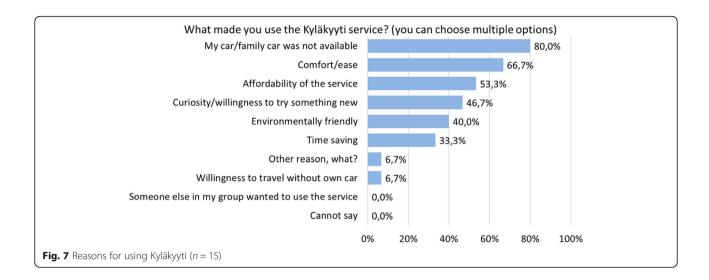

## Correction to: Impact assessment of rural PPP MaaS pilots

Jenni Eckhardt\*, Arttu Lauhkonen and Aki Aapaoja

Correction to: Eur Transp Res Rev 12, 49 (2020) https://doi.org/10.1186/s12544-020-00443-5

Following publication of the original article [1], the authors identified that Fig. 7 is wrong due to a typesetting error. The correct figure and caption have been included in this correction, and the original article has been corrected.